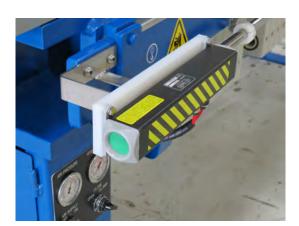

## OPTIONAL TWO-HAND HYDRAULIC SAFETY INTERLOCK

The M.W. Watermark™ optional two-hand hydraulic safety interlock minimizes accidents by requiring two buttons to be depressed for movement of the follower. This press neither opens nor closes / clamps without both buttons being simultaneously pushed. The buttons are recessed to help prevent operator override.

M.W. Watermark 630mm Filter Press with Optional Two-Hand Hydraulic Safety Interlock

The Safety Buttons on Each Side Are Recessed to Help Prevent Operator Override

Click to Watch Video

M.W. WATERMARK - Resources For All of Your Water & Wastewater Needs