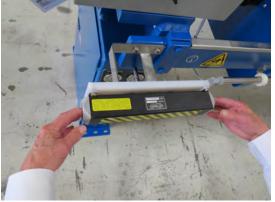

## OPTIONAL TWO-HAND HYDRAULIC SAFETY INTERLOCK

The M.W. Watermark™ optional two-hand hydraulic safety interlock minimizes accidents by requiring two buttons to be depressed for movement of the follower. This press neither opens nor closes / clamps without both buttons being simultaneously pushed. The buttons are recessed to help prevent operator override.

M.W. Watermark 630mm Filter Press with Optional Two-Hand Hydraulic Safety Interlock

The Safety Buttons on Each Side Are Recessed to Help Prevent Operator Override

Click to Watch Video

M.W. WATERMARK - Resources For All of Your Water & Wastewater Needs