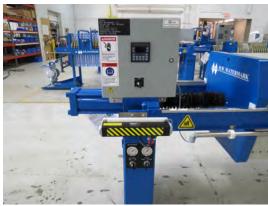

## OPTIONAL TWO-HAND HYDRAULIC SAFETY INTERLOCK

The M.W. Watermark™ optional two-hand hydraulic safety interlock minimizes accidents by requiring two buttons to be depressed for movement of the follower. This press neither opens nor closes / clamps without both buttons being simultaneously pushed. The buttons are recessed to help prevent operator override.

M.W. Watermark 630mm Filter Press with Optional Two-Hand Hydraulic Safety Interlock

The Safety Buttons on Each Side Are Recessed to Help Prevent Operator Override

Click to Watch Video

M.W. WATERMARK - Resources For All of Your Water & Wastewater Needs