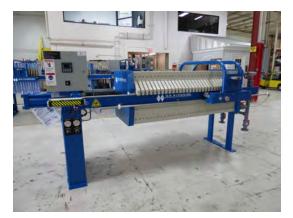

M.W. Watermark 630mm Filter Press with Optional Two-Hand Hydraulic Safety Interlock

The Safety Buttons on Each Side Are Recessed to Help Prevent Operator Override

Click to Watch Video

M.W. WATERMARK - Resources For All of Your Water & Wastewater Needs