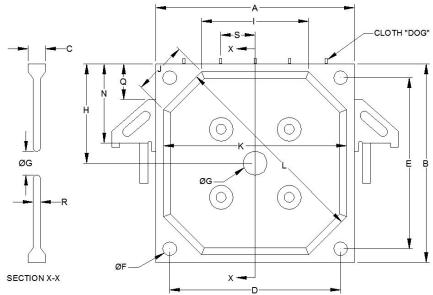

## **NON-GASKETED FILTER CLOTH QUESTIONNAIRE**

| Dim | Description                                                     | Metric (mm) | Imperial (inch) |
|-----|-----------------------------------------------------------------|-------------|-----------------|
| Α   | Plate Width                                                     |             |                 |
| В   | Plate Height                                                    |             |                 |
| С   | Plate Thickness                                                 |             |                 |
| D   | Corner Hole Horizontal Center to Center Distance                |             |                 |
| E   | Corner Hole Vertical Center to Center Distance                  |             |                 |
| F   | Corner Hole Inside Diameter                                     |             |                 |
| G   | Feed Hole Diameter Select One: ☐ Corner ☐ Center                |             |                 |
| Н   | Feed Hole Distance to Top of Plate                              |             |                 |
| ı   | Groove Horizontal Segment Outside Edge to Outside Edge Distance |             |                 |
| J   | Groove Diagonal Segment Outside Edge to Outside Edge Distance   |             |                 |
| K   | Chamber Horizontal Width                                        |             |                 |
| L   | Diagonal Chamber Distance                                       |             |                 |
| N   | Handle Distance to Top of Plate                                 |             |                 |
| Q   | Handle Distance to Top of Plate                                 |             |                 |
| R   | Plate Web Thickness                                             |             |                 |
| S   | Cloth Dog Center to Center No. of Cloth Dogs                    |             |                 |